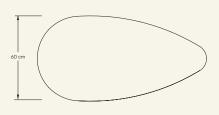

Egge Marquina

EGGE is a multifaceted marble coffee table with metal legs. Modern and thin in appearance, the EGGE coffee table captures all the attention for its simplicity and minimal three-leg design.

**Dimensions** (cm) H35 x L120 x W60 **Weight** (kg) approx 25

**Cleaning instructions** Wipe with a damp cloth, or just a soft dry cloth. Do not use any type of detergent that can mark the stone and metal.