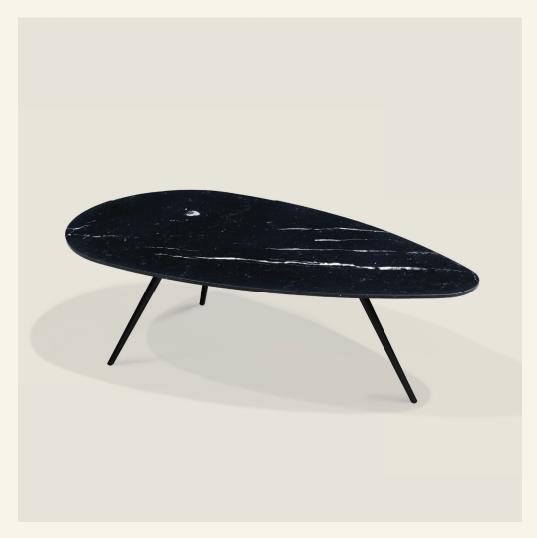

Egge Marquina

EGGE is a multifaceted marble coffee table with metal legs. Modern and thin in appearance, the EGGE coffee table captures all the attention for its simplicity and minimal three-leg design.

Name Egge Marquina Category coffee table Designer Fábio Teixeira Year 2015

**Materials & finishing** Feet in lacquered metal and textured finish. Marble top with honed matte finish.

**Production details** Turned feet in lacquered metal. The stone is milled to an organic egg shape and airplane wing detail.

**Dimensions** (cm) H35 x L120 x W60 **Weight** (kg) approx 25

**Cleaning instructions** Wipe with a damp cloth, or just a soft dry cloth. Do not use any type of detergent that can mark the stone and metal.