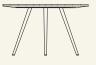

Egge Marquina

EGGE is a multifaceted marble coffee table with metal legs. Modern and thin in appearance, the EGGE coffee table captures all the attention for its simplicity and minimal three-leg design.

Name Egge Marquina Category coffee table Designer Fábio Teixeira Year 2015

**Materials & finishing** Feet in lacquered metal and textured finish. Marble top with honed matte finish.

**Production details** Turned feet in lacquered metal. The stone is milled to an organic egg shape and airplane wing detail.