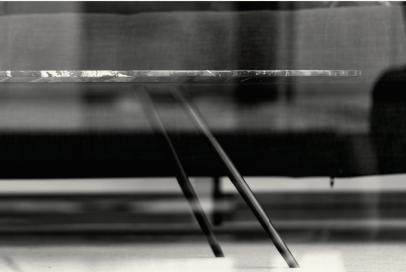

Name Egge Marquina Category coffee table Designer Fábio Teixeira Year 2015

**Materials & finishing** Feet in lacquered metal and textured finish. Marble top with honed matte finish.

**Production details** Turned feet in lacquered metal. The stone is milled to an organic egg shape and airplane wing detail.