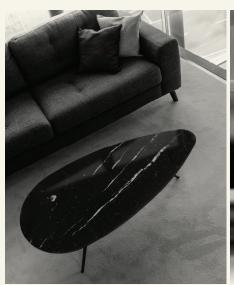

Egge Marquina

EGGE is a multifaceted marble coffee table with metal legs. Modern and thin in appearance, the EGGE coffee table captures all the attention for its simplicity and minimal three-leg design.

Name Egge Marquina Category coffee table Designer Fábio Teixeira Year 2015

**Materials & finishing** Feet in lacquered metal and textured finish. Marble top with honed matte finish.

**Production details** Turned feet in lacquered metal. The stone is milled to an organic egg shape and airplane wing detail.