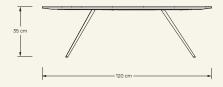

**Dimensions** (cm) H35 x L120 x W60 **Weight** (kg) approx 25

**Cleaning instructions** Wipe with a damp cloth, or just a soft dry cloth. Do not use any type of detergent that can mark the stone and metal.